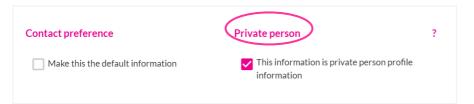

## HOW IT WORKS:

- 1. Sign up here: <u>https://app.tavata.events</u>
- 2. Verify your e-mail address from the link in your e-mail.
- 3. Create a user profile. Add your picture, contact information and a short pitch. You can later edit your user profile. Remember to save your changes before leaving. Note! As a student choose "private person".