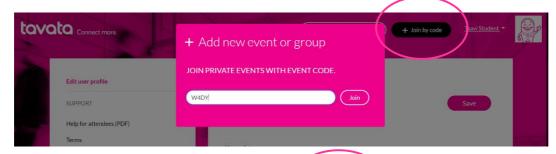

4. From the top of the page choose (+) Join by code. The joining code is W4DY (notice capital letters).

5. Fill in your event profile. All your modifications become visible in your profile card (on the left).